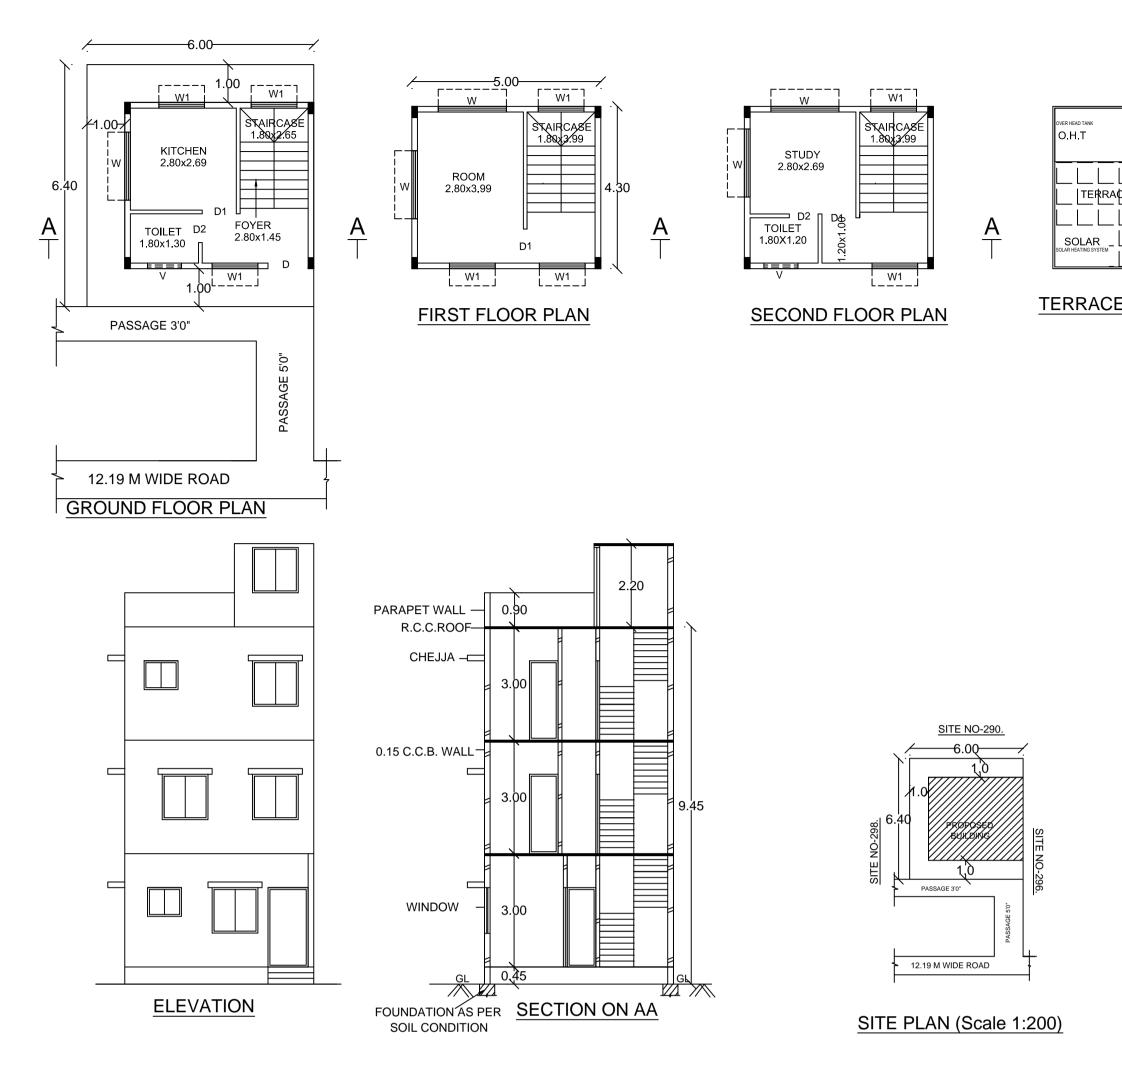

# FAR & Tenement Details

| Block        | No. of Same<br>Bldg | Total Built Up<br>Area (Sq.mt.) | Deductions<br>(Area in<br>Sq.mt.) | Proposed FAR<br>Area (Sq.mt.) | Total FAR Area<br>(Sq.mt.) | Tnmt (No.) |
|--------------|---------------------|---------------------------------|-----------------------------------|-------------------------------|----------------------------|------------|
|              |                     |                                 | StairCase                         | Resi.                         |                            |            |
| A (RESI)     | 1                   | 73.98                           | 29.37                             | 44.61                         | 44.61                      | 01         |
| Grand Total: | 1                   | 73.98                           | 29.37                             | 44.61                         | 44.61                      | 1.00       |

### Block :A (RESI)

|                 | /                               |                                |                               |                            |            |  |
|-----------------|---------------------------------|--------------------------------|-------------------------------|----------------------------|------------|--|
| Floor Name      | Total Built Up Area<br>(Sq.mt.) | Deductions (Area in<br>Sq.mt.) | Proposed FAR<br>Area (Sq.mt.) | Total FAR Area<br>(Sq.mt.) | Tnmt (No.) |  |
|                 | (84.111.)                       | StairCase                      | Resi.                         | (39.111.)                  |            |  |
| Terrace Floor   | 9.02                            | 9.02                           | 0.00                          | 0.00                       | 00         |  |
| Second Floor    | 21.48                           | 8.39                           | 13.09                         | 13.09                      | 00         |  |
| First Floor     | 21.48                           | 7.19                           | 14.29                         | 14.29                      | 00         |  |
| Ground Floor    | 22.00                           | 4.77                           | 17.23                         | 17.23                      | 01         |  |
| Total:          | 73.98                           | 29.37                          | 44.61                         | 44.61                      | 01         |  |
| Total Number of |                                 |                                |                               |                            |            |  |
| Same Blocks     | 1                               |                                |                               |                            |            |  |
| :               |                                 |                                |                               |                            |            |  |
| Total:          | 73.98                           | 29.37                          | 44.61                         | 44.61                      | 01         |  |

### UnitBUA Table for Block :A (RESI)

| FLOOR                | Name    | UnitBUA Type | UnitBUA Area | Carpet Area | No. of Rooms | No. of Tenemer |
|----------------------|---------|--------------|--------------|-------------|--------------|----------------|
| GROUND<br>FLOOR PLAN | SPLIT 1 | FLAT         | 64.97        | 35.43       | 3            | 1              |
| FIRST FLOOR<br>PLAN  | SPLIT 1 | FLAT         | 0.00         | 0.00        | 1            | 0              |
| SECOND<br>FLOOR PLAN | SPLIT 1 | FLAT         | 0.00         | 0.00        | 2            | 0              |
| Total:               | -       | -            | 64.97        | 35.43       | 6            | 1              |